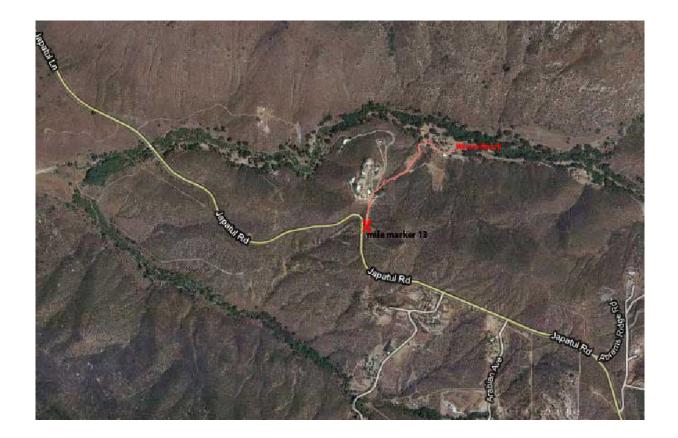

USE THESE DIRECTIONS- gps and google are usually wrong: Take I8 EAST or WEST to the TAVERN ROAD EXIT to Alpine- head south on TAVERN ROAD. Stay Right if your eastbound. The ranch is 6.1 miles down Tavern road- it changes names to Japatul rd. You will pass by Loveland Lake where you can do some fishing Watch for the VERY TIGHT BEND as the road is on the left as you come out of the bend. At 100 feet BEFORE mile marker 13 on left is a dirt road with open chain link gates. Stay to right going STRAIGHT ALL THE WAY TO VALLEY FLOOR. There will be some signs pointing the way. The ranch is just past the Spanish tiled roof house you will see a large white barn.